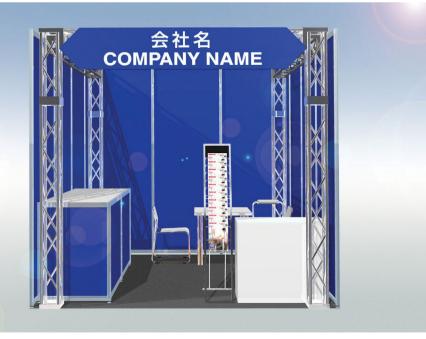

# **1.5 booth** (9m width x 3m depth = 27sqm)

|                                                                                        | Si                                    | pecial Discount Price         | <b>Regular Price</b>                     |
|----------------------------------------------------------------------------------------|---------------------------------------|-------------------------------|------------------------------------------|
|                                                                                        | Raw space                             | JPY 1,500,000                 | JPY 1,650,000                            |
| Rei                                                                                    | ntal Display                          | JPY 870,000                   | JPY 870,000                              |
| EXPO MASTER (Sta                                                                       | ndard Plan)                           | JPY 150,000                   | JPY 150,000                              |
|                                                                                        | Total                                 | JPY 2,520,000                 | JPY 2,670,000                            |
| Total (inclu                                                                           | iding 10% tax)                        | JPY 2,772,000<br>(USD 17,755) | JPY 2,937,000<br>(USD 18,812)            |
| Packaged Booth <boot< td=""><td>h Type A&gt; Includes</td><td>::</td><td></td></boot<> | h Type A> Includes                    | ::                            |                                          |
| Back & Side Walls                                                                      | <ul> <li>2 Meeting Ta</li> </ul>      | ables & 8 Chairs              | <ul> <li>15 Spotlights (100W)</li> </ul> |
| Fascia Board                                                                           | 1 Reception Counter & 1 Counter Chair |                               | 3 Outlets                                |
| Carpet                                                                                 | 2 Catalogue Stand                     |                               | Power Supply up to 3KW                   |
| Carper                                                                                 | 2 Oatalogue                           | orana                         |                                          |