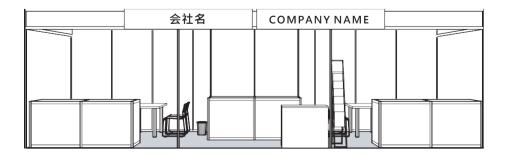

### Packaged Booth <Booth Type A> Includes:

| <ul> <li>Back &amp; Sic</li> </ul> | le Walls • | 5 Meeting tables, 12 Chairs & 2 Couches • |
|------------------------------------|------------|-------------------------------------------|
| <ul> <li>Fascia Boa</li> </ul>     | ard •      | 1 Reception Counter & 1 Counter Chair •   |
| <ul> <li>Carpet</li> </ul>         | •          | 2 Catalogue Stand •                       |
| <ul> <li>4 Display 1</li> </ul>    | fables •   | 1 Dustbin •                               |
|                                    |            |                                           |