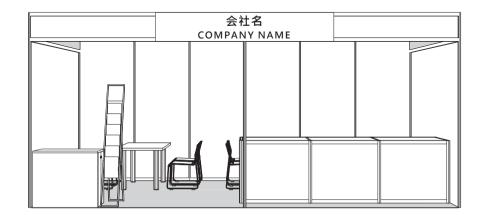

# Mini booth (3m width x 3m depth = 9sqm)

|                                                                                                         | Special Discount Price                |     |                                      | Regular Price                |         |
|---------------------------------------------------------------------------------------------------------|---------------------------------------|-----|--------------------------------------|------------------------------|---------|
|                                                                                                         | Raw space                             | JPY | 500,000                              | JPY                          | 550,000 |
| Re                                                                                                      | ental Display                         | JPY | 290,000                              | JPY                          | 290,000 |
| EXPO MASTER (Standard Plan)                                                                             |                                       | JPY | 150,000                              | JPY                          | 150,000 |
|                                                                                                         | Total                                 | JPY | 940,000                              | JPY                          | 990,000 |
| Total (including 10% tax)                                                                               |                                       | JPY | 1 <b>,034,000</b><br>(USD 6,624)     | JPY 1,089,000<br>(USD 6,975) |         |
| Packaged Booth <booth< td=""><td>Type A&gt; Includes:</td><td></td><td></td><td></td><td></td></booth<> | Type A> Includes:                     |     |                                      |                              |         |
| <ul> <li>Back &amp; Side Walls</li> </ul>                                                               | 1 Meeting Table & 2 Chairs            |     | <ul> <li>5 Spotlights (10</li> </ul> | 0W)                          |         |
| <ul> <li>Fascia Board</li> </ul>                                                                        | 1 Reception Counter & 1 Counter Chair |     | • 1 Outlet                           |                              |         |
| • Carpet                                                                                                | 1 Catalogue Stand                     |     | Power Supply to                      | o 1KW                        |         |
| <ul> <li>1 Display Table</li> </ul>                                                                     | • 1 Dustbin                           |     | 11.5                                 |                              |         |

### **Booth Type B**

|                             | Special Discount Price |                        | Regular Price                |  |
|-----------------------------|------------------------|------------------------|------------------------------|--|
| Raw space                   | JPY                    | 500,000                | JPY 550,000                  |  |
| Rental Display              | JPY                    | 220,000                | JPY 220,000                  |  |
| EXPO MASTER (Standard Plan) | JPY                    | 150,000                | JPY 150,000                  |  |
| Total                       | JPY                    | 870,000                | JPY 920,000                  |  |
| Total (including 10% tax)   | JPY                    | 957,000<br>(USD 6,130) | JPY 1,012,000<br>(USD 6,483) |  |

|   | <ul><li>Back &amp; Side Walls</li><li>Fascia Board</li></ul> | <ul> <li>1 Meeting Table &amp; 2 Chairs</li> <li>1 Reception Counter &amp; 1 Folding Chair</li> </ul> | <ul><li> 2 Fluorescent Lamps</li><li> 1 Outlet</li></ul> |
|---|--------------------------------------------------------------|-------------------------------------------------------------------------------------------------------|----------------------------------------------------------|
|   | Carpet                                                       | • 1 Dustbin                                                                                           | <ul> <li>Power Supply to 1KW</li> </ul>                  |
|   | <ul> <li>1 Display Table</li> </ul>                          | <ul> <li>1 Spotlights (100W)</li> </ul>                                                               |                                                          |
| ÷ | 0                                                            | 1111 III D 1 014 0001                                                                                 |                                                          |