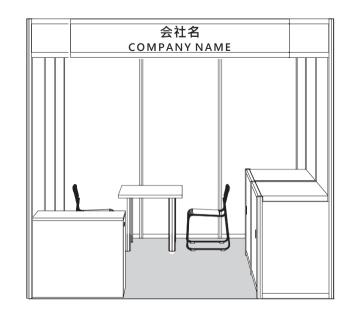

|                                                          |
| ÷ | 0                                                            | 1111 III D 1 014 0001                                                                                 |                                                          |

Note • Special Discount Rate is available until December 31st, 2024.

• The prices quoted in USD are for your reference only. All payments must be made in Japanese Yen. (USD 1 = JPY 156 / as of 2024.11.14.)

Corner charge is JPY 50,000 per corner. Applied only when a corner booth is allotted.

 EXPO MASTER (exhibitor platform) service fee will be charged: JPY 150,000 for exhibitor without co-exhibitor / JPY 200,000 for exhibitor with co-exhibitor(s)



### Packaged Booth Rental Fee: Drink JAPAN 2025 Dith Int'l Beverage & Liquid Food Development / Manufacturing Expo Oth Data Development / Manufacturing Expo Oth FOOD tech Week Tokyo

### ■ Dates: December 3 (Wed) - 5 (Fri), 2025 ■ Venue: Makuhari Messe, Japan ■ Organised by: RX Japan Ltd.

# Mini booth (3m width x 3m depth = 9sqm)

### Packaged Booth: Design Type

|                             | Special Discount Price |          | Regular Price |             |
|-----------------------------|------------------------|----------|---------------|-------------|
| Raw space                   | JPY 5                  | 00,000   | JPY           | 550,000     |
| Rental Display              | JPY 2                  | 90,000   | JPY           | 290,000     |
| EXPO MASTER (Standard Plan) | JPY 1