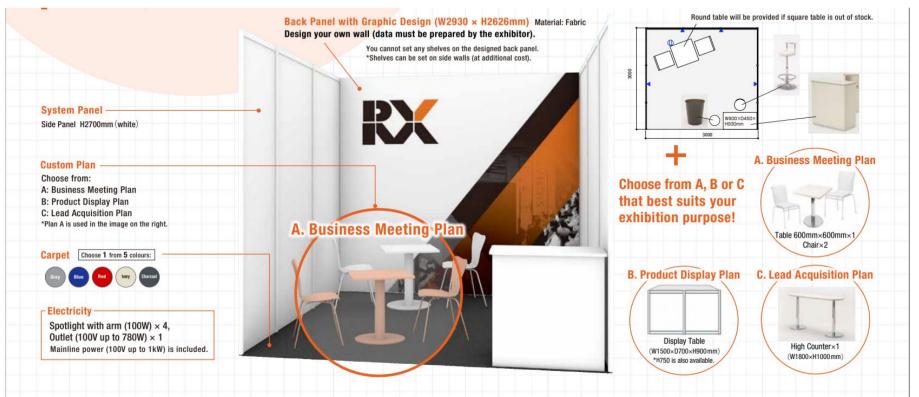

## ► Packaged Booth Design Type (27.0sqm) Includes:

System Panel Side Panel H2700mm (white)

### Back Panel with Graphic Design W8870×H2626mm

### Material: Fabric

If your booth is not 9m x 3m, the size of the back panel will be provided separately. You cannot set any shelves on the designed back panel. \*Shelves can be set on side walls (at additional cost).

### Carpet

**Electricity** Spotlight with arm (100W) ×10 / Outlet (100V up to 780W)×2 Mainline power (100V up to 3kW) is included.

### Custom Plan Choose from A, B or C that best suits your exhibition purpose!