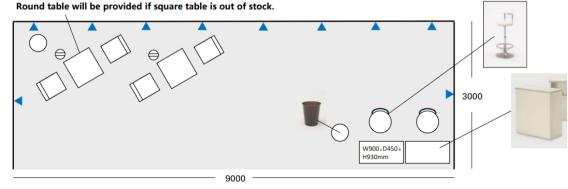

## ► Packaged Booth Design Type (27.0sqm) Includes:

System Panel Side Panel H2700mm (white)

### Back Panel with Graphic Design W8870×H2626mm

### Material: Fabric

If your booth is not 9m x 3m, the size of the back panel will be provided separately. You cannot set any shelves on the designed back panel. \*Shelves can be set on side walls (at additional cost).

### Carpet

**Electricity** Spotlight with arm (100W) ×10 / Outlet (100V up to 780W)×2 Mainline power (100V up to 3kW) is included.