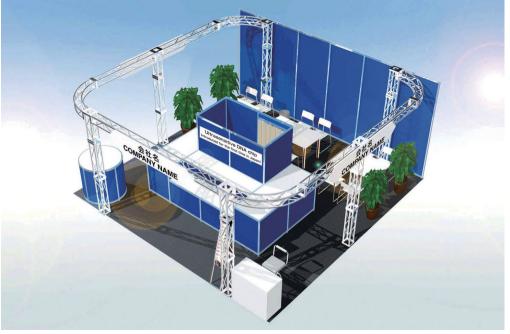

# **1.5 booth** (9m width x 3m depth = 27sqm)

|                                                                                        | Si                                    | pecial Discount Price         | <b>Regular Price</b>                     |
|----------------------------------------------------------------------------------------|---------------------------------------|-------------------------------|------------------------------------------|
|                                                                                        | Raw space                             | JPY 1,500,000                 | JPY 1,650,000                            |
| Rei                                                                                    | ntal Display                          | JPY 870,000                   | JPY 870,000                              |
| EXPO MASTER (Sta                                                                       | ndard Plan)                           | JPY 150,000                   | JPY 150,000                              |
|                                                                                        | Total                                 | JPY 2,520,000                 | JPY 2,670,000                            |
| Total (inclu                                                                           | iding 10% tax)                        | JPY 2,772,000<br>(USD 17,755) | JPY 2,937,000<br>(USD 18,812)            |
| Packaged Booth <boot< td=""><td>h Type A&gt; Includes</td><td>::</td><td></td></boot<> | h Type A> Includes                    | ::                            |                                          |
| Back & Side Walls                                                                      | <ul> <li>2 Meeting Ta</li> </ul>      | ables & 8 Chairs              | <ul> <li>15 Spotlights (100W)</li> </ul> |
| Fascia Board                                                                           | 1 Reception Counter & 1 Counter Chair |                               | 3 Outlets                                |
| Carpet                                                                                 | 2 Catalogue Stand                     |                               | Power Supply up to 3KW                   |
| Carper                                                                                 | 2 Oatalogue                           | orana                         |                                          |

# 1 booth (6m width x 3m depth = 18sqm)

|                                                                                        | S                                | pecial Discount Price         | Regular Price                           |
|----------------------------------------------------------------------------------------|----------------------------------|-------------------------------|-----------------------------------------|
|                                                                                        | Raw space                        | JPY 1,000,000                 | JPY 1,100,000                           |
| Rei                                                                                    | ntal Display                     | JPY 580,000                   | JPY 580,000                             |
| EXPO MASTER (Sta                                                                       | ndard Plan)                      | JPY 150,000                   | JPY 150,000                             |
| ·                                                                                      | Total                            | JPY 1,730,000                 | JPY 1,830,000                           |
| Total (inclu                                                                           | iding 10% tax)                   | JPY 1,903,000<br>(USD 12,189) | JPY 2013,000<br>(USD 12,893)            |
| Packaged Booth <boot< td=""><td>h Type A&gt; Includes</td><td>::</td><td></td></boot<> | h Type A> Includes               | ::                            |                                         |
| <ul> <li>Back &amp; Side Walls</li> </ul>                                              | <ul> <li>2 Meeting Ta</li> </ul> | bles & 8 Chairs               | 10 Spotlights (100W)                    |
| <ul> <li>Fascia Board</li> </ul>                                                       | <ul> <li>1 Reception</li> </ul>  | Counter & 1 Counter Chair     | 2 Outlets                               |
| Carpet     1 Catalogue Sta                                                             |                                  | Stand                         | <ul> <li>Power Supply to 2KW</li> </ul> |
| <ul> <li>2 Display Tables</li> </ul>                                                   | <ul> <li>1 Dustbin</li> </ul>    |                               |                                         |