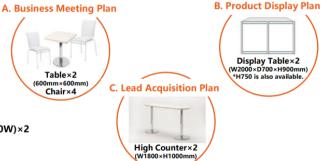

tted.

 EXPO MASTER (exhibitor platform) service fee will be charged: JPY 150,000 for exhibitor without co-exhibitor / JPY 200,000 for exhibitor with co-exhibitor(s)

### >> Click here for the details of EXPO MASTER.

## ► Packaged Booth Design Type (27.0sqm) Includes:



System Panel Side Panel H2700mm (white)

### Back Panel with Graphic Design W8870×H2626mm

### Material: Fabric

If your booth is not 9m x 3m, the size of the back panel will be provided separately. You cannot set any shelves on the designed back panel. \*Shelves can be set on side walls (at additional cost).

### Carpet



**Electricity** Spotlight with arm (100W) ×10 / Outlet (100V up to 780W)×2 Mainline power (100V up to 3kW) is included.

### Custom Plan Choose from A, B or C that best suits your exhibition purpose!



# Packaged Booth Rental Fee: Drink JAPAN 2025 6th FOOD tech Week IDKyo 4th Restaurant Industry Innovation Week

### ■ Dates: December 3 (Wed) - 5 (Fri), 2025 ■ Venue: Makuhari Messe, Japan ■ Organised by: RX Japan Ltd.

# 1 booth (6m width x 3m depth = 18sqm)

|                                                                                        | S                                | pecial Discount Price         | Regular Price                           |
|----------------------------------------------------------------------------------------|----------------------------------|-------------------------------|-----------------------------------------|
|                                                                                        | Raw space                        | JPY 1,000,0