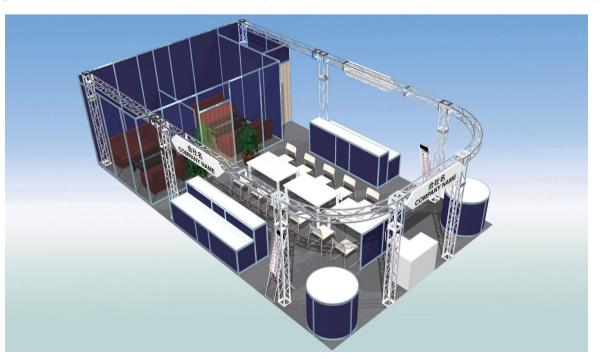

# **3 booths** (6m width x 9m depth = 54sqm)

### **Booth Type A**

|                             | Special Discount Price       | <b>Regular Price</b>          |
|-----------------------------|------------------------------|-------------------------------|
| Raw Space                   | JPY 3,000,000                | JPY 3,300,000                 |
| Rental Display              | JPY 1,740,000                | JPY 1,740,000                 |
| Corner Charge               | JPY 100,000                  | JPY 100,000                   |
| EXPO MASTER (Standard Plan) | JPY 150,000                  | JPY 150,000                   |
| Total                       | JPY 4,990,000                | JPY 5,290,000                 |
| Total (including 10% tax)   | JPY 5,489,000<br>(USD35,156) | JPY 5,819,000<br>(USD 37,270) |

### Packaged Booth <Booth Type A> Includes:

| <ul> <li>Back &amp; Sic</li> </ul> | le Walls • | 5 Meeting tables, 12 Chairs & 2 Couches • |
|------------------------------------|------------|-------------------------------------------|
| <ul> <li>Fascia Boa</li> </ul>     | ard •      | 1 Reception Counter & 1 Counter Chair •   |
| <ul> <li>Carpet</li> </ul>         | •          | 2 Catalogue Stand •                       |
| <ul> <li>4 Display 1</li> </ul>    | fables •   | 1 Dustbin •                               |
|                                    |            |                                           |