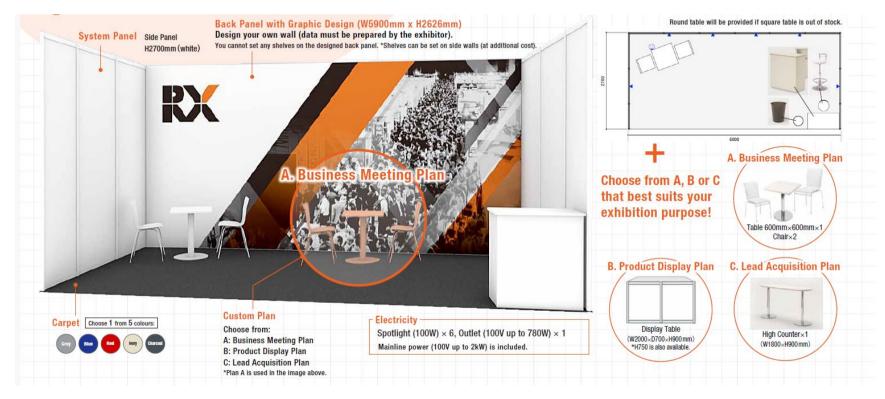

## ► Packaged Booth Design Type (27.0sqm) Includes:

System Panel Side Panel H2700mm (white)

### Back Panel with Graphic Design W8870×H2626mm

### Material: Fabric

If your booth is not 9m x 3m, the size of the back panel will be provided separately. You cannot set any shelves on the designed back panel. \*Shelves can be set on side walls (at additional cost).

### Carpet

**Electricity** Spotlight with arm (100W) ×10 / Outlet (100V up to 780W)×2 Mainline power (100V up to 3kW) is included.

### Custom Plan Choose from A, B or C that best suits your exhibition purpose!