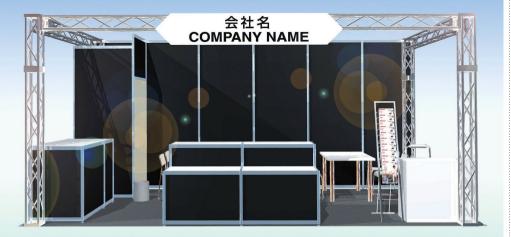

# 1 booth (6m width x 3m depth = 18sqm)

|                                                                                        | S                                | pecial Discount Price         | Regular Price                           |
|----------------------------------------------------------------------------------------|----------------------------------|-------------------------------|-----------------------------------------|
|                                                                                        | Raw space                        | JPY 1,000,000                 | JPY 1,100,000                           |
| Rei                                                                                    | ntal Display                     | JPY 580,000                   | JPY 580,000                             |
| EXPO MASTER (Sta                                                                       | ndard Plan)                      | JPY 150,000                   | JPY 150,000                             |
| ·                                                                                      | Total                            | JPY 1,730,000                 | JPY 1,830,000                           |
| Total (inclu                                                                           | iding 10% tax)                   | JPY 1,903,000<br>(USD 12,189) | JPY 2013,000<br>(USD 12,893)            |
| Packaged Booth <boot< td=""><td>h Type A&gt; Includes</td><td>::</td><td></td></boot<> | h Type A> Includes               | ::                            |                                         |
| <ul> <li>Back &amp; Side Walls</li> </ul>                                              | <ul> <li>2 Meeting Ta</li> </ul> | bles & 8 Chairs               | 10 Spotlights (100W)                    |
| <ul> <li>Fascia Board</li> </ul>                                                       | <ul> <li>1 Reception</li> </ul>  | Counter & 1 Counter Chair     | 2 Outlets                               |
| Carpet     1 Catalogue Sta                                                             |                                  | Stand                         | <ul> <li>Power Supply to 2KW</li> </ul> |
| <ul> <li>2 Display Tables</li> </ul>                                                   | <ul> <li>1 Dustbin</li> </ul>    |                               |                                         |

### **Booth Type B**

|                                                                                       | S                                 | pecial Discount Price         | Regular Price                           |
|---------------------------------------------------------------------------------------|-----------------------------------|-------------------------------|-----------------------------------------|
|                                                                                       | Raw space                         | JPY 1,000,000                 | JPY 1,100,000                           |
| Re                                                                                    | ntal Display                      | JPY 440,000                   | JPY 440,000                             |
| EXPO MASTER (Sta                                                                      | andard Plan)                      | JPY 150,000                   | JPY 150,000                             |
|                                                                                       | Total                             | JPY 1,590,000                 | JPY 1,690,000                           |
| Total (incl                                                                           | uding 10% tax)                    | JPY 1,749,000<br>(USD 11,201) | JPY 1,859,000<br>(USD 11,906)           |
| Packaged Booth <booth< td=""><td>Type B&gt; Includes:</td><td></td><td></td></booth<> | Type B> Includes:                 |                               |                                         |
| Back & Side Walls                                                                     | <ul> <li>2 Meeting Tab</li> </ul> | oles & 8 Chairs               | <ul> <li>2 Spotlights (100W)</li> </ul> |
| <ul> <li>Fascia Board</li> </ul>                                                      | 1 Reception C                     | Counter & 1 Folding Chair     | <ul> <li>4 Fluorescent Lamps</li> </ul> |
| <ul> <li>Carpet</li> </ul>                                                            | <ul> <li>1 CatalogueS</li> </ul>  | tand                          | 2 Outlets                               |
| <ul> <li>1 Display Table</li> </ul>                                                   | <ul> <li>1Dustbin</li> </ul>      |                               | <ul> <li>Power Supply to 2KW</li> </ul> |
|                                                                                       |                                   |                               |                                         |