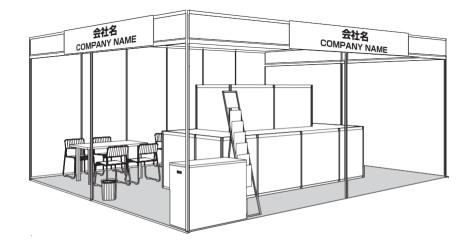

# Mini booth (3m width x 3m depth = 9sqm)

|                                                                                                         | Special Discount Price                |     |                                      | Regular Price                |         |
|---------------------------------------------------------------------------------------------------------|---------------------------------------|-----|--------------------------------------|------------------------------|---------|
|                                                                                                         | Raw space                             | JPY | 500,000                              | JPY                          | 550,000 |
| Re                                                                                                      | ental Display                         | JPY | 290,000                              | JPY                          | 290,000 |
| EXPO MASTER (Standard Plan)                                                                             |                                       | JPY | 150,000                              | JPY                          | 150,000 |
|                                                                                                         | Total                                 | JPY | 940,000                              | JPY                          | 990,000 |
| Total (including 10% tax)                                                                               |                                       | JPY | 1 <b>,034,000</b><br>(USD 6,624)     | JPY 1,089,000<br>(USD 6,975) |         |
| Packaged Booth <booth< td=""><td>Type A&gt; Includes:</td><td></td><td></td><td></td><td></td></booth<> | Type A> Includes:                     |     |                                      |                              |         |
| <ul> <li>Back &amp; Side Walls</li> </ul>                                                               | 1 Meeting Table & 2 Chairs            |     | <ul> <li>5 Spotlights (10</li> </ul> | 0W)                          |         |
| <ul> <li>Fascia Board</li> </ul>                                                                        | 1 Reception Counter & 1 Counter Chair |     | • 1 Outlet                           |                              |         |
| • Carpet                                                                                                | 1 Catalogue Stand                     |     | Power Supply to                      | o 1KW                        |         |
| <ul> <li>1 Display Table</li> </ul>                                                                     | • 1 Dustbin                           |     | 11.5                                 |                              |         |

### **Booth Type B**

|                             | Special Discount Price |                        | Regular Price                |  |
|-----------------------------|------------------------|------------------------|------------------------------|--|
| Raw space                   | JPY                    | 500,000                | JPY 550,000                  |  |
| Rental Display              | JPY                    | 220,000                | JPY 220,000                  |  |
| EXPO MASTER (Standard Plan) | JPY                    | 150,000                | JPY 150,000                  |  |
| Total                       | JPY                    | 870,000                | JPY 920,000                  |  |
| Total (including 10% tax)   | JPY                    | 957,000<br>(USD 6,130) | JPY 1,012,000<br>(USD 6,483) |  |

|   | <ul><li>Back &amp; Side Walls</li><li>Fascia Board</li></ul> | <ul> <li>1 Meeting Table &amp; 2 Chairs</li> <li>1 Reception Counter &amp; 1 Folding Chair</li> </ul> | <ul><li> 2 Fluorescent Lamps</li><li> 1 Outlet</li></ul> |
|---|--------------------------------------------------------------|-------------------------------------------------------------------------------------------------------|----------------------------------------------------------|
|   | Carpet                                                       | • 1 Dustbin                                                                                           | <ul> <li>Power Supply to 1KW</li> </ul>                  |
|   | <ul> <li>1 Display Table</li> </ul>                          | <ul> <li>1 Spotlights (100W)</li> </ul>                                                               |                                                          |
| ÷ | 0                                                            | 1111 III D 1 014 0001                                                                                 |                                                          |