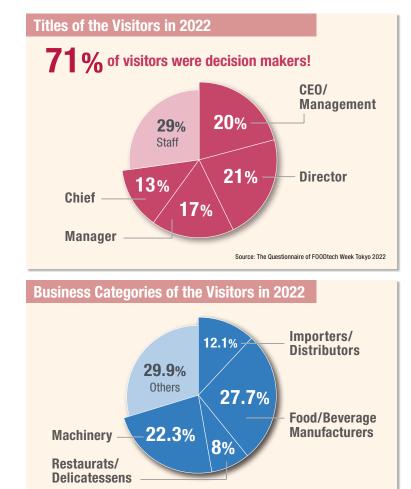

#### High-quality visitors gather at FOODtech Week

Source: The Questionnaire of FOODtech Week Tokyo 2022