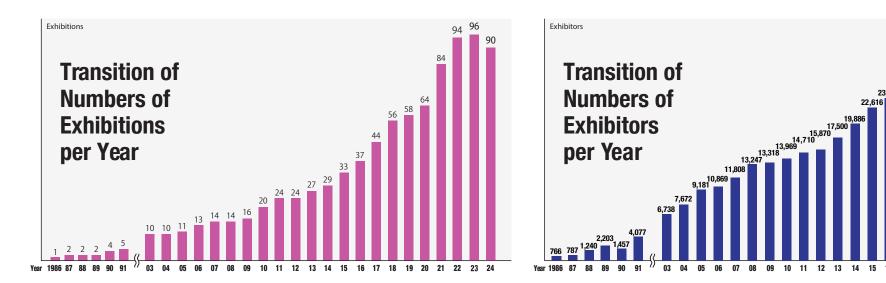

# Holding 90 exhibitions in 39 sectors a year!

The consisting shows are 372 in total

Schedule

to Exhibit

RX Japan organises 90 exhibitions a year at large exhibition halls such as Tokyo Big Sight, Makuhari Messe and INTEX Osaka across a wide variety of 39 fields including jewellery, fashion, aift items, electronics, energy, IT, cosmetics and medical, RX Japan fully contributes to expand the exhibitors' business by making the most of the expertise backed up with the experiences.