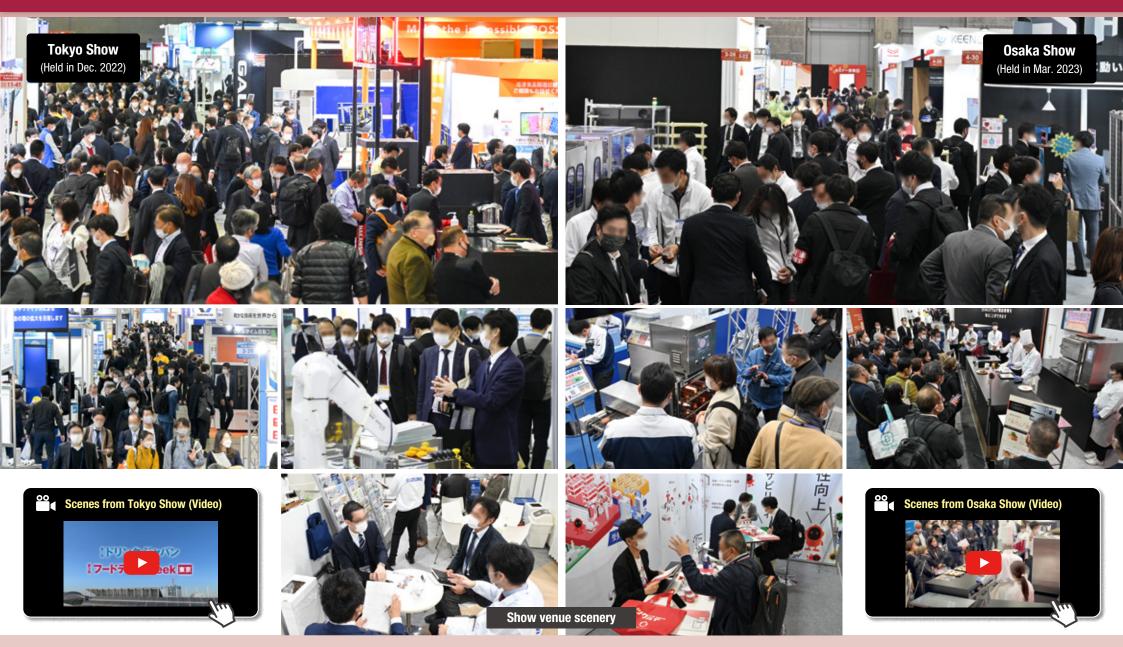

#### High-quality visitors gather at FOODtech Week

Source: The Questionnaire of FOODtech Week Tokyo 2022