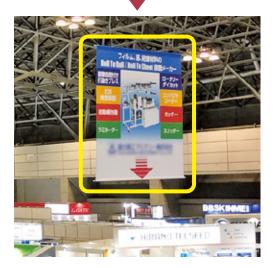

# Hanging Banner Ad above Your Booth

This ad will enable visitors to find your booth very easily, even from a distance.

For the details, contact Show Management.

< Examples>