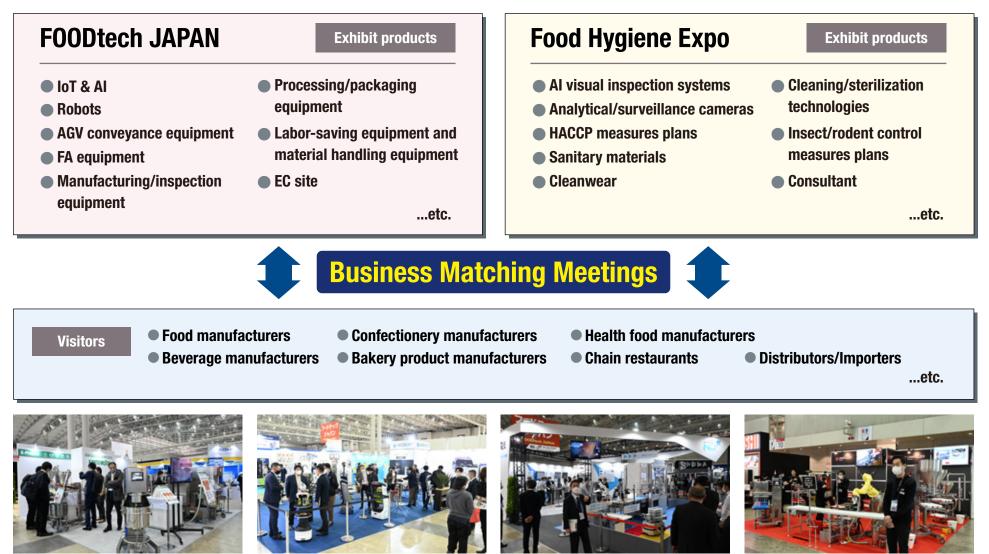

# **Japan's Leading Exhibition for Food Technologies**

**FOODtech Week consists of:** 

- FOODtech Japan - Food Factory Tech Show & Food Hygiene Expo - Food Safety Show.

#### What's FOODtech Additional Promotion Scenes from the Exhibitor's Schedule Promotion **RX JAPAN** Features Visitor Conference Contact **Previous Show** Real Voice Service to Exhibit Opportunities Weel **Specialised Show for Food Factory & Food Safety Technologies**

# **Ideal Business Platform for Food Industry Professionals**