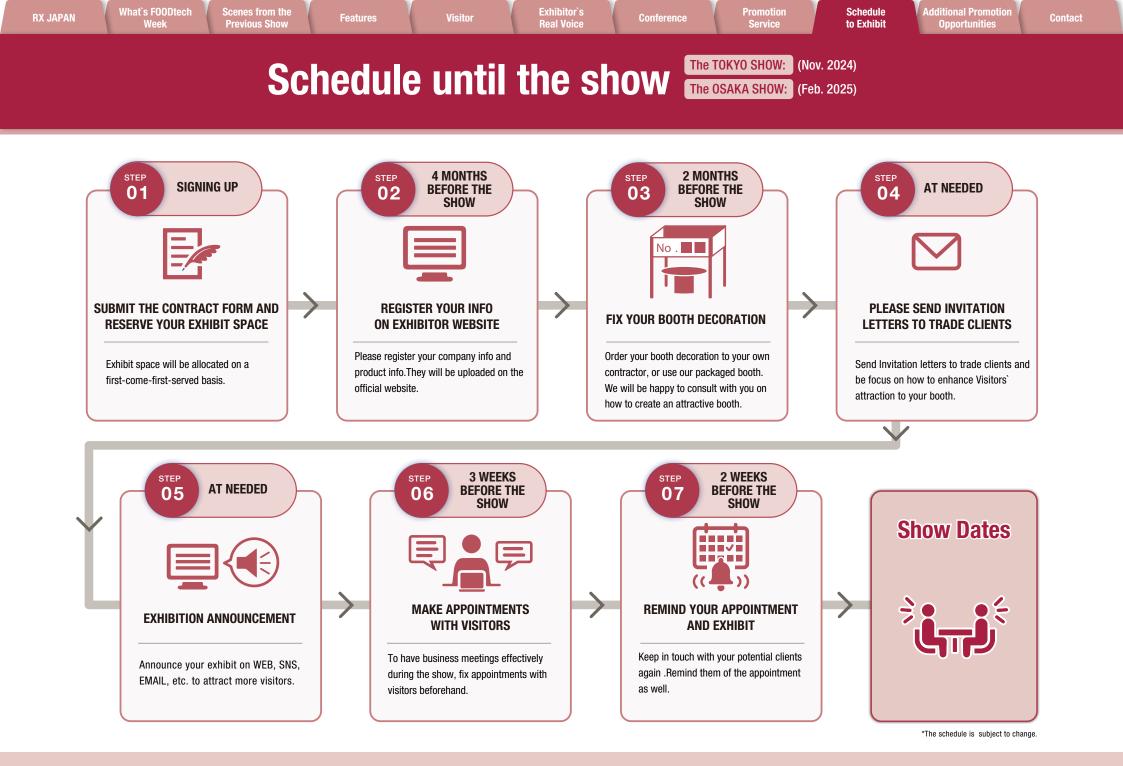

za Sauce Spreading Machine

We received 5 inquiries and anticipate orders worth 40 million JPY. We successfully showcased and introduced our products. We are pleased with the results of our exhibiting and have decided to exhibit again next time!



#### Yanmar e-stir Co., Ltd.

Exhibited Product: Bio Composter

We have received 50 inquiries, and it appears that we have already finalized orders from 3 companies. We are extremely satisfied with the quality of the visitors and the successful negotiations.



# It will be your turn to have a success at the show!



# Food Industry Top Leaders Speak at Conference

#### < Excerpt List of Seminar Speakers>



Honorifics omitted. In random order. The speaker's affiliation and job title may be omitted.



# **Promotion Services for Exhibitors**







# PR/advertisement opportunities to maximise the outcome

# <section-header>

Official Show Website has a huge amount of traffic as the show is approaching! You can inform your potential customers of your participation widely.





Digital signages will be placed on the hallway where there is huge traffic of visitors. Attract visitors to your booth by displaying your company name, booth location and product information.

# Hanging Banner Ad above Your Booth



This ad will enable visitors to find your booth very easily, even from a distance.



For the details, contact Show Management.

< Examples>



#### Organiser: RX Japan Ltd. FOODtech Week Show Management

 11F, Yaesu Central Tower, Tokyo Midtown Yaesu, 2-2-1 Yaesu, Chuo-ku, Tokyo 104-0028, Japan Tel: +81-3-6739-4125

 E-mail: foo