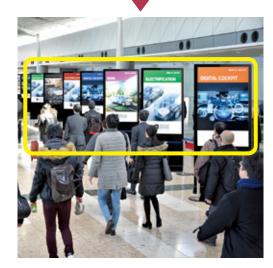

# <section-header>

Official Show Website has a huge amount of traffic as the show is approaching! You can inform your potential customers of your participation widely.

Digital signages will be placed on the hallway where there is huge traffic of visitors. Attract visitors to your booth by displaying your company name, booth location and product information.